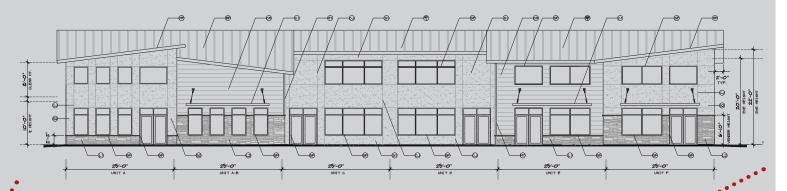

## PHASE 2, BUILDING 1

#### **BUILDING SPECS:**

12' w x 14' h rear overhead door

18' Clear height (subject to design adjustments)

Storefront with single glass man-door and modern facade design

**HVAC unit (specs subject to engineering)** 

6" Concrete floors

Water/sewer stubbed to unit

200 AMP, 3 phase electrical panel per 1,500 sf unit

Insulated to city of Greeley code

Tenant improvement packages available