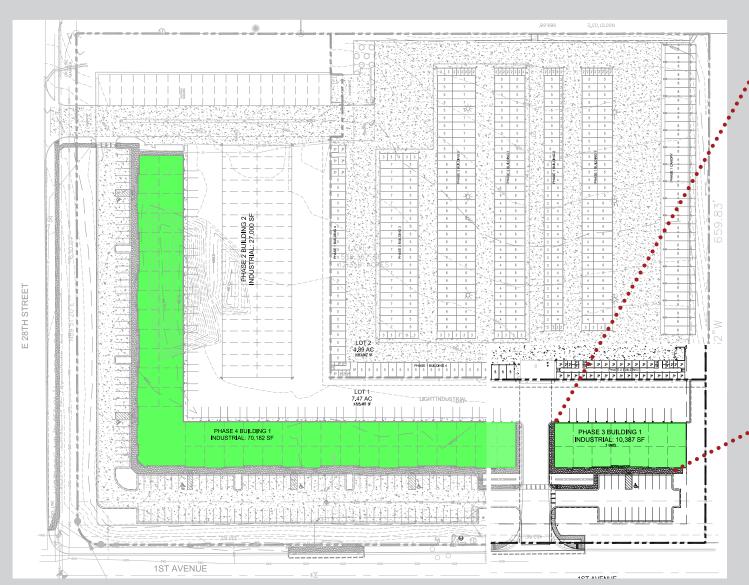

# 1ST AVENUE INDUSTRIAL PARK

PROPERTY TYPE INDUSTRIAL

AVAILABLE

1,500-54,000 SF

PRICE

LEASE \$13/SF NNN SALE \$125/SF

#### **FEATURES:**

- New construction industrial warehouse/flex units available for sale and lease
- Phase 2, Building 1 (10,387 sf) to be delivered Spring 2019, currently under construction
- Flexible sizes from 1,500 sf, with up to 54,000 sf available in future phase
- Functional for industrial uses (see inside for full building specs)
- Zoned Industrial-Medium, City of Greeley
- Located at the intersection of Highways 34 and 85 with easy site access
- Opportunity for highway visibility
- · Pricing based on delivery to specs contained herein, tenant finish negotiable

## FOR SALE/LEASE

1st Avenue & HWY 34 Greeley, CO

\* Preliminary renderings and site plans shown for informational purposes and are subject to change.

## PHASE 2, BUILDING 1