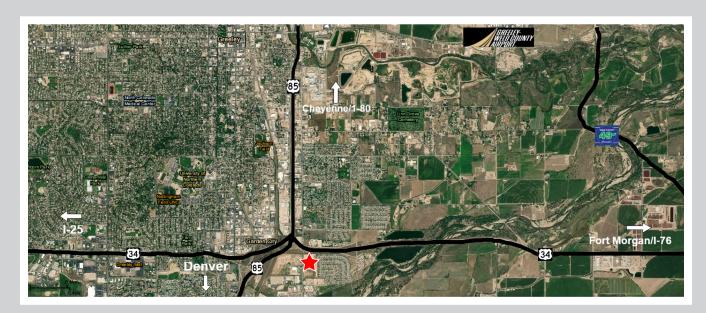

#### **DISTANCE:**

|              | Miles | Minutes |
|--------------|-------|---------|
| Fort Collins | 35    | 48      |
| I-25         | 18    | 25      |
| Denver       | 60    | 63      |
| Cheyenne     | 54    | 67      |

#### **FEATURES:**

- New construction industrial warehouse/flex units available for sale and lease
- Phase 2, Building 1 (10,387 sf) to be delivered Spring 2019, currently under construction
- Flexible sizes from 1,500 sf, with up to 54,000 sf available in future phase
- Functional for industrial uses (see inside for full building specs)
- Zoned Industrial-Medium, City of Greeley
- Located at the intersection of Highways 34 and 85 with easy site access
- Opportunity for highway visibility
- · Pricing based on delivery to specs contained herein, tenant finish negotiable