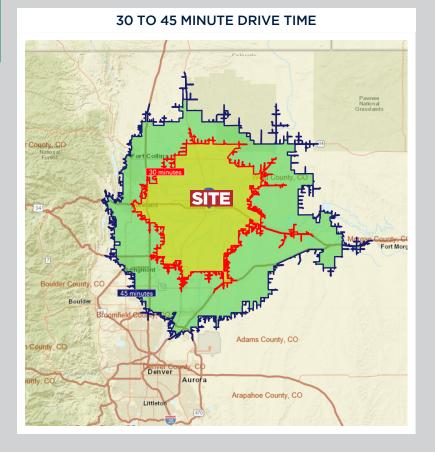

#### **DISTANCE:**

|              | Miles | Minutes |
|--------------|-------|---------|
| Fort Collins | 35    | 48      |
| I-25         | 18    | 25      |
| Denver       | 60    | 63      |
| Cheyenne     | 54    | 67      |